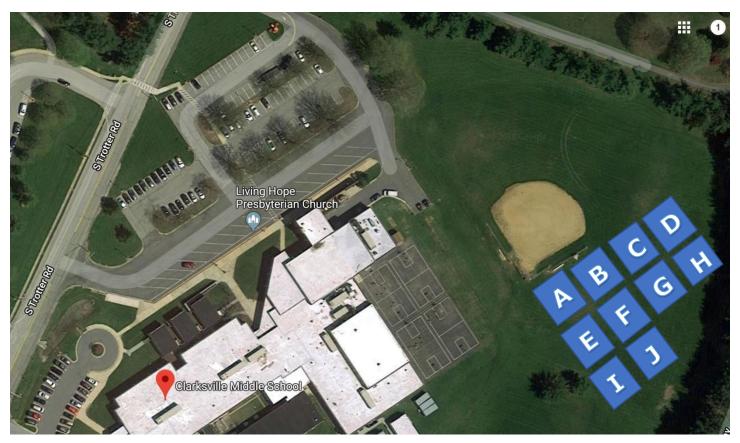

SAC Junior Academy Boys 2014 – Spring 2019 11:00 am to 12:00 pm Noon Clarksville Middle School ( CMS ) 6535 S Trotter Rd, Clarksville, MD 21029

|                                                                                  | Team 1                                                        | Team 2    | Team 3    | Team 6    | Team 4    | Team 5    | Team 7    | Team 8    |
|----------------------------------------------------------------------------------|---------------------------------------------------------------|-----------|-----------|-----------|-----------|-----------|-----------|-----------|
|                                                                                  | Meza                                                          | Jones     | Warren    | Dittmar   | Bramell   | Thornhill | Yang      | Earles    |
|                                                                                  | Field "A"                                                     | Field "B" | Field "C" | Field "D" | Field "E" | Field "F" | Field "G" | Field "H" |
| April 6                                                                          | Opening Day of the Spring 2019 season. No scrimmages.         |           |           |           |           |           |           |           |
| April 13                                                                         | 1 vs 2                                                        | 2 vs 1    | 3 vs 6    | 6 vs 3    | 4 vs 5    | 5 vs 4    | 7 vs 8    | 8 vs 7    |
| April 20 No Junior Academy soccer on April 20th. Howard County BOE Spring Break. |                                                               |           |           |           |           |           |           |           |
| April 27                                                                         | 1 vs 4                                                        | 2 vs 5    | 3 vs 7    | 6 vs 8    | 4 vs 1    | 5 vs 2    | 7 vs 3    | 8 vs 6    |
| May 4                                                                            | 1 vs 3                                                        | 2 vs 6    | 3 vs 1    | 6 vs 2    | 4 vs 7    | 5 vs 8    | 7 vs 4    | 8 vs 5    |
| May 11                                                                           | 1 vs 5                                                        | 2 vs 4    | 3 vs 8    | 6 vs 7    | 4 vs 2    | 5 vs 1    | 7 vs 6    | 8 vs 3    |
| May 18                                                                           | 1 vs 8                                                        | 2 vs 7    | 3 vs 5    | 6 vs 4    | 4 vs 6    | 5 vs 3    | 7 vs 2    | 8 vs 1    |
| May 25                                                                           | Memorial Day Weekend - Coach's Choice to play. No scrimmages. |           |           |           |           |           |           |           |
| June 1                                                                           | 1 vs 7                                                        | 2 vs 8    | 3 vs 4    | 6 vs 5    | 4 vs 3    | 5 vs 6    | 7 vs 1    | 8 vs 2    |
| June 8                                                                           | 1 vs 6                                                        | 2 vs 3    | 3 vs 2    | 6 vs 1    | 4 vs 8    | 5 vs 7    | 7 vs 5    | 8 vs 4    |
| June 15                                                                          | 1 vs 2                                                        | 2 vs 1    | 3 vs 6    | 6 vs 3    | 4 vs 5    | 5 vs 4    | 7 vs 8    | 8 vs 7    |
| June 22                                                                          | 1 vs 4                                                        | 2 vs 5    | 3 vs 7    | 6 vs 8    | 4 vs 1    | 5 vs 2    | 7 vs 3    | 8 vs 6    |