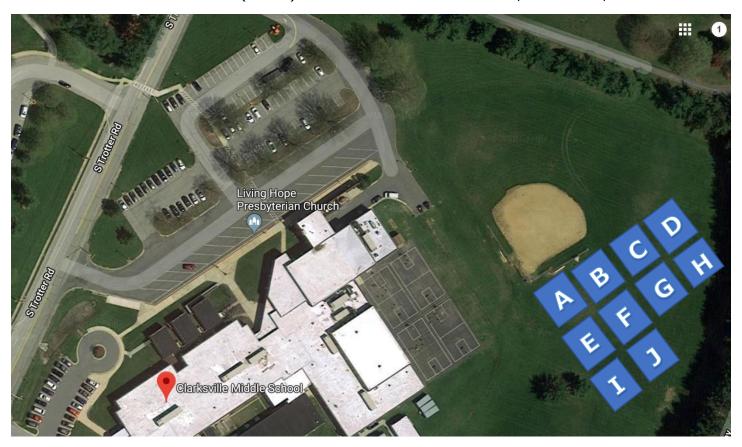

Clarksville Middle School ( CMS )

6535 S Trotter Rd, Clarksville, MD 21029

|          | Team 1                                                                          | Team 2    | Team 3    | Team 7    | Team 4    | Team 5    | Team 8    | Team 9    |  |
|----------|---------------------------------------------------------------------------------|-----------|-----------|-----------|-----------|-----------|-----------|-----------|--|
|          | Yao                                                                             | Tetrault  | Betz      | Chen      | Inasi     | Peay      | Rajper    | Papailiou |  |
|          | Field "A"                                                                       | Field "B" | Field "C" | Field "D" | Field "E" | Field "F" | Field "G" | Field "I" |  |
| April 6  | Opening Day of the Spring 2019 season. No scrimmages.                           |           |           |           |           |           |           |           |  |
| April 13 | 1 vs 2                                                                          | 2 vs 1    | 3 vs 7    | 7 vs 3    | 4 vs 9    | 5 vs 8    | 8 vs 5    | 9 vs 4    |  |
| April 20 | pril 20 No Junior Academy soccer on April 20th. Howard County BOE Spring Break. |           |           |           |           |           |           |           |  |
| April 27 | 1 vs 3                                                                          | 2 vs 7    | 3 vs 1    | 7 vs 2    | 4 vs 8    | 5 vs 9    | 8 vs 4    | 9 vs 5    |  |
| May 4    | 1 vs 9                                                                          | 2 vs 8    | 3 vs 5    | 7 vs 4    | 4 vs 7    | 5 vs 3    | 8 vs 2    | 9 vs 1    |  |
| May 11   | 1 vs 8                                                                          | 2 vs 9    | 3 vs 4    | 7 vs 5    | 4 vs 3    | 5 vs 7    | 8 vs 1    | 9 vs 2    |  |
| May 18   | 1 vs 4                                                                          | 2 vs 3    | 3 vs 2    | 7 vs 9    | 4 vs 1    | 5 vs 8    | 8 vs 5    | 9 vs 7    |  |
| May 25   | Memorial Day Weekend - Coach's Choice to play. No scrimmages.                   |           |           |           |           |           |           |           |  |
| June 1   | 1 vs 5                                                                          | 2 vs 4    | 3 vs 9    | 7 vs 8    | 4 vs 2    | 5 vs 1    | 8 vs 7    | 9 vs 3    |  |
| June 8   | 1 vs 7                                                                          | 2 vs 5    | 3 vs 4    | 7 vs 1    | 4 vs 3    | 5 vs 2    | 8 vs 9    | 9 vs 8    |  |
| June 15  | 1 vs 2                                                                          | 2 vs 1    | 3 vs 7    | 7 vs 3    | 4 vs 9    | 5 vs 8    | 8 vs 5    | 9 vs 4    |  |
| June 22  | 1 vs 3                                                                          | 2 vs 7    | 3 vs 1    | 7 vs 2    | 4 vs 8    | 5 vs 9    | 8 vs 4    | 9 vs 5    |  |