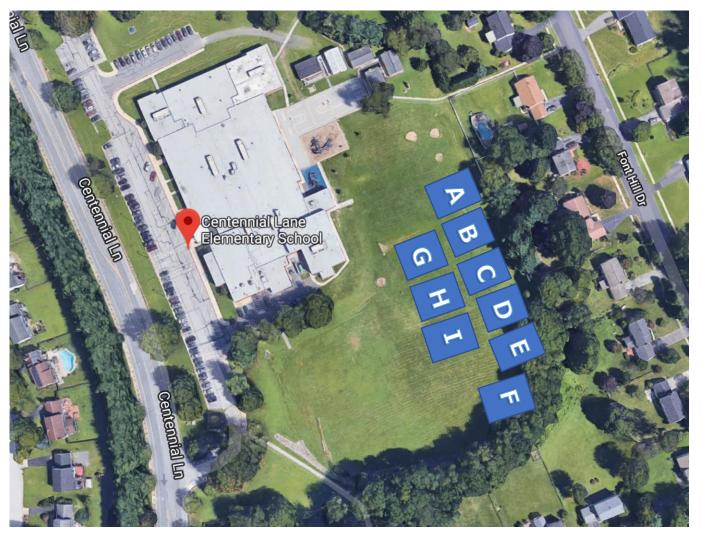

Centennial Lane Elementary School ( CLES ) 3825 Centennial Ln, Ellicott City, MD 21042

|          | Team #1                                                                 | Team #2   | Team #3   | Team #4   | Team #5   | Team #6   | Team #7   | Team #8   |
|----------|-------------------------------------------------------------------------|-----------|-----------|-----------|-----------|-----------|-----------|-----------|
|          | Kennedy                                                                 | Stevenson | Lombardo  | Davies    | Allison   | Xagoraris | Heilman   | Su        |
|          | Field "A"                                                               | Field "B" | Field "C" | Field "D" | Field "E" | Field "G" | Field "H" | Field "I" |
| April 6  | Opening Day of the Spring 2019 season. No scrimmages.                   |           |           |           |           |           |           |           |
| April 13 | 1 vs 2                                                                  | 2 vs 1    | 3 vs 4    | 4 vs 3    | 5 vs 6    | 6 vs 5    | 7 vs 8    | 8 vs 7    |
| April 20 | No Junior Academy soccer on April 20th. Howard County BOE Spring Break. |           |           |           |           |           |           |           |
| April 27 | 1 vs 3                                                                  | 2 vs 4    | 3 vs 1    | 4 vs 2    | 5 vs 7    | 6 vs 8    | 7 vs 5    | 8 vs 6    |
| May 4    | 1 vs 4                                                                  | 2 vs 5    | 3 vs 8    | 4 vs 1    | 5 vs 2    | 6 vs 7    | 7 vs 6    | 8 vs 3    |
| May 11   | 1 vs 5                                                                  | 2 vs 6    | 3 vs 7    | 4 vs 8    | 5 vs 1    | 6 vs 2    | 7 vs 3    | 8 vs 4    |
| May 18   | 1 vs 6                                                                  | 2 vs 7    | 3 vs 8    | 4 vs 5    | 5 vs 4    | 6 vs 1    | 7 vs 2    | 8 vs 3    |
| May 25   | Memorial Day Weekend - Coach's Choice to play. No scrimmages.           |           |           |           |           |           |           |           |
| June 1   | 1 vs 7                                                                  | 2 vs 8    | 3 vs 5    | 4 vs 6    | 5 vs 3    | 6 vs 4    | 7 vs 1    | 8 vs 2    |
| June 8   | 1 vs 8                                                                  | 2 vs 3    | 3 vs 2    | 4 vs 7    | 5 vs 6    | 6 vs 5    | 7 vs 4    | 8 vs 1    |
| June 15  | 1 vs 2                                                                  | 2 vs 1    | 3 vs 4    | 4 vs 3    | 5 vs 6    | 6 vs 5    | 7 vs 8    | 8 vs 7    |
| June 22  | 1 vs 3                                                                  | 2 vs 4    | 3 vs 1    | 4 vs 2    | 5 vs 7    | 6 vs 8    | 7 vs 5    | 8 vs 6    |