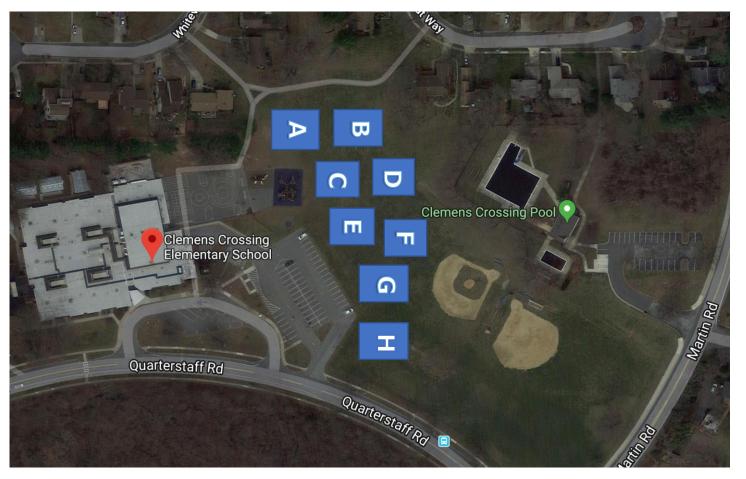

## SAC Junior Academy Girls 2014 – Spring 2019 11:00 am to 12:00 pm Noon

Clemens Crossing Elementary School ( CCES )

10320 Quarterstaff Rd, Columbia, MD 21044

|          | Team 1                                                                  | Team 2    | Team 3    | Team 4    | Team 5    | Team 6    | Team 7    | Team 8     |
|----------|-------------------------------------------------------------------------|-----------|-----------|-----------|-----------|-----------|-----------|------------|
|          | Harrison                                                                | Pietryka  | Fearns    | Balin     | Lewis     | Parks     | Thornton  | Livingston |
|          | Field "A"                                                               | Field "B" | Field "C" | Field "D" | Field "E" | Field "F" | Field "G" | Field "H"  |
| April 6  | Opening Day of the Spring 2019 season. No scrimmages.                   |           |           |           |           |           |           |            |
| April 13 | 1 vs 2                                                                  | 2 vs 1    | 3 vs 4    | 4 vs 3    | 5 vs 6    | 6 vs 5    | 7 vs 8    | 8 vs 7     |
| April 20 | No Junior Academy soccer on April 20th. Howard County BOE Spring Break. |           |           |           |           |           |           |            |
| April 27 | 1 vs 3                                                                  | 2 vs 4    | 3 vs 1    | 4 vs 2    | 5 vs 7    | 6 vs 8    | 7 vs 5    | 8 vs 6     |
| May 4    | 1 vs 4                                                                  | 2 vs 5    | 3 vs 8    | 4 vs 1    | 5 vs 2    | 6 vs 7    | 7 vs 6    | 8 vs 3     |
| May 11   | 1 vs 5                                                                  | 2 vs 8    | 3 vs 7    | 4 vs 6    | 5 vs 1    | 6 vs 4    | 7 vs 3    | 8 vs 2     |
| May 18   | 1 vs 6                                                                  | 2 vs 7    | 3 vs 5    | 4 vs 8    | 5 vs 3    | 6 vs 1    | 7 vs 2    | 8 vs 4     |
| May 25   | Memorial Day Weekend - Coach's Choice to play. No scrimmages.           |           |           |           |           |           |           |            |
| June 1   | 1 vs 7                                                                  | 2 vs 6    | 3 vs 4    | 4 vs 3    | 5 vs 8    | 6 vs 2    | 7 vs 1    | 8 vs 5     |
| June 8   | 1 vs 8                                                                  | 2 vs 7    | 3 vs 6    | 4 vs 5    | 5 vs 4    | 6 vs 3    | 7 vs 2    | 8 vs 1     |
| June 15  | 1 vs 2                                                                  | 2 vs 1    | 3 vs 4    | 4 vs 3    | 5 vs 6    | 6 vs 5    | 7 vs 8    | 8 vs 7     |
| June 22  | 1 vs 3                                                                  | 2 vs 4    | 3 vs 1    | 4 vs 2    | 5 vs 7    | 6 vs 8    | 7 vs 5    | 8 vs 6     |